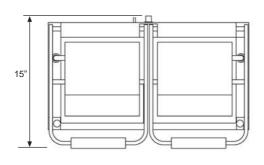

When viewing the appliance from the front in its usual operating

position, the width (W) of the product is the total distance from

left to right ; the depth (D) of the product is the total distance

## ITALIAN PANINI<br/>SANDWICH PRESSMODELS:<br/>TSI7001<br/>TSI8002

NOTE:

| DESCRIPTION                 | PANINI GRILL SINGLE | PANINI GRILL DOUBLE |
|-----------------------------|---------------------|---------------------|
| MODELS                      | TSI7001             | TSI8002             |
| VOLTAGE (V)                 | 110                 | 220                 |
| POWER (Kw)                  | 1.8                 | 3.08                |
| GRILL SURFACE (in) (W x D)  | 13 X 9              | 21 X 9              |
| WEIGHT                      | 60                  | 80                  |
| DIMENSIONS (in) (W x D x H) | 15 x 15 x 8         | 21 x 15 x 8         |
| BOX DIMNS (in) (W x D x H)  | 17 x 17 X 10        | 23 x 17 X 10        |
|                             |                     |                     |
|                             |                     |                     |
|                             |                     |                     |
|                             |                     |                     |