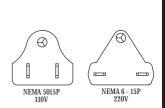

## ITALIAN PANINI<br/>SANDWICH PRESSMODELS:<br/>TSI7001<br/>TSI8002

NOTE:

| DESCRIPTION                 | PANINI GRILL SINGLE | PANINI GRILL DOUBLE |
|-----------------------------|---------------------|---------------------|
| MODELS                      | TSI7001             | TSI8002             |
| VOLTAGE (V)                 | 110                 | 220                 |
| POWER (Kw)                  | 1.8                 | 3.08                |
| GRILL SURFACE (in) (W x D)  | 13 X 9              | 21 X 9              |
| WEIGHT                      | 60                  | 80                  |
| DIMENSIONS (in) (W x D x H) | 15 x 15 x 8         | 21 x 15 x 8         |
| BOX DIMNS (in) (W x D x H)  | 17 x 17 X 10        | 23 x 17 X 10        |
|                             |                     |                     |
|                             |                     |                     |
|                             |                     |                     |
|                             |                     |                     |