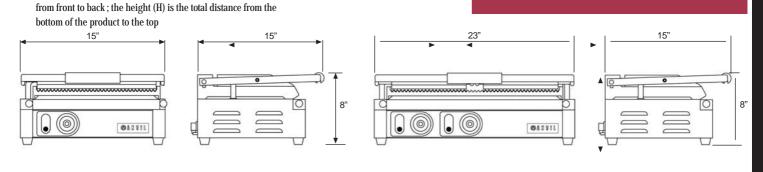

When viewing the appliance from the front in its usual operating

position, the width (W) of the product is the total distance from

left to right ; the depth (D) of the product is the total distance

## ITALIAN PANINI<br/>SANDWICH PRESSMODELS:<br/>TSI7001<br/>TSI8002

NOTE:

| DESCRIPTION                 | PANINI GRILL SINGLE | PANINI GRILL DOUBLE |
|-----------------------------|---------------------|---------------------|
| MODELS                      | TSI7001             | TSI8002             |
| VOLTAGE (V)                 | 110                 | 220                 |
| POWER (Kw)                  | 1.8                 | 3.08                |
| GRILL SURFACE (in) (W x D)  | 13 X 9              | 21 X 9              |
| WEIGHT                      | 60                  | 80                  |
| DIMENSIONS (in) (W x D x H) | 15 x 15 x 8         | 21 x 15 x 8         |
| BOX DIMNS (in) (W x D x H)  | 17 x 17 X 10        | 23 x 17 X 10        |
|                             |                     |                     |
|                             |                     |                     |
|                             |                     |                     |
|                             |                     |                     |