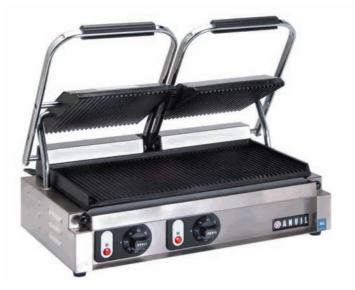

### I T A L I A N PANINI PRESS

"Anvil's Italian Style Panini grills are designed for constant and robust use – The more you throw at them the harder they work. Perfect for Cuban, English or Italian sandwich cuisine."

#### APPLICATION

- IDEAL FOR COFFEE SHOPS, RESTAURANTS, TAKEAWAYS, CAFETERIAS, CONFERENCE VENUES AND DELIS CONSTRUCTION
- SPRING LOADED TOP PLATE TO SUIT ANY FOOD THICKNESS
- HEAT RESISTANT HANDLE
- HEAVY-DUTY CAST IRON PLATES WITH A SPECIFICALLY
  DESIGNED HANDLE
- LEAVE THE TOP PLATE UP AND USE THE TOASTER TO COOK OR HEAT BURGERS, HOT DOGS ETC, AND FOR ALL YOUR GRILLING NEEDS
- SELF BALANCING UPPER GRIDDLE PLATE
- BODYWORK ENTIRELY IN SATIN FINISH STAINLESS STEEL
- DESCENT OF UPPER GRIDDLE PLATE ADJUSTABLE BY MEANS OF BRASS BRAKE

## ITALIAN PANINI<br/>SANDWICH PRESSMODELS:<br/>TSI7001<br/>TSI8002

NOTE:

| DESCRIPTION                 | PANINI GRILL SINGLE | PANINI GRILL DOUBLE |
|-----------------------------|---------------------|---------------------|
| MODELS                      | TSI7001             | TSI8002             |
| VOLTAGE (V)                 | 110                 | 220                 |
| POWER (Kw)                  | 1.8                 | 3.08                |
| GRILL SURFACE (in) (W x D)  | 13 X 9              | 21 X 9              |
| WEIGHT                      | 60                  | 80                  |
| DIMENSIONS (in) (W x D x H) | 15 x 15 x 8         | 21 x 15 x 8         |
| BOX DIMNS (in) (W x D x H)  | 17 x 17 X 10        | 23 x 17 X 10        |
|                             |                     |                     |
|                             |                     |                     |
|                             |                     |                     |
|                             |                     |                     |