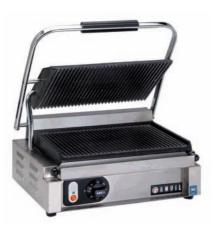

### I T A L I A N PANINI PRESS

"Anvil's Italian Style Panini grills are designed for constant and robust use – The more you throw at them the harder they work. Perfect for Cuban, English or Italian sandwich cuisine."

#### APPLICATION

- IDEAL FOR COFFEE SHOPS, RESTAURANTS, TAKEAWAYS, CAFETERIAS, CONFERENCE VENUES AND DELIS CONSTRUCTION
- SPRING LOADED TOP PLATE TO SUIT ANY FOOD THICKNESS
- HEAT RESISTANT HANDLE
- HEAVY-DUTY CAST IRON PLATES WITH A SPECIFICALLY
  DESIGNED HANDLE
- LEAVE THE TOP PLATE UP AND USE THE TOASTER TO COOK OR HEAT BURGERS, HOT DOGS ETC, AND FOR ALL YOUR GRILLING NEEDS
- SELF BALANCING UPPER GRIDDLE PLATE
- BODYWORK ENTIRELY IN SATIN FINISH STAINLESS STEEL
- DESCENT OF UPPER GRIDDLE PLATE ADJUSTABLE BY MEANS OF BRASS BRAKE

## ITALIAN PANINI<br/>SANDWICH PRESSMODELS:<br/>TSI7001<br/>TSI8002

NOTE:

| DESCRIPTION                 | PANINI GRILL SINGLE | PANINI GRILL DOUBLE |
|-----------------------------|---------------------|---------------------|
| MODELS                      | TSI7001             | TSI8002             |
| VOLTAGE (V)                 | 110                 | 220                 |
| POWER (Kw)                  | 1.8                 | 3.08                |
| GRILL SURFACE (in) (W x D)  | 13 X 9              | 21 X 9              |
| WEIGHT                      | 60                  | 80                  |
| DIMENSIONS (in) (W x D x H) | 15 x 15 x 8         | 21 x 15 x 8         |
| BOX DIMNS (in) (W x D x H)  | 17 x 17 X 10        | 23 x 17 X 10        |
|                             |                     |                     |
|                             |                     |                     |
|                             |                     |                     |
|                             |                     |                     |