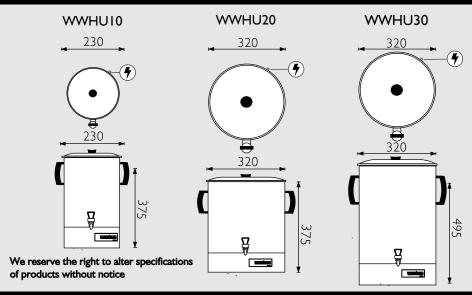

### SPECIFICATIONS WWHU IO

Capacity 10 litres Kw 2.4

Width 230 Height 375 Weight 4kg

### **SPECIFICATIONS WWHU20**

Capacity 20 litres Kw 2.4

Width 320 Height 375 Weight 4kg

### **SPECIFICATIONS WWHU30**

Capacity 30 litres Kw 2.4

Width 320 Height 495 Weight 5kg