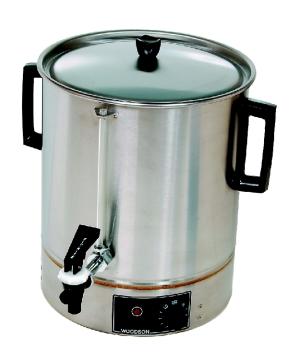

#### **APPLICATIONS**

 Refillable volume hot water dispenser for canteens, function rooms and catering facilities.

#### **STANDARD FEATURES**

- Quality stainless steel construction in three sizes
- □ Sight glass to check water levels
- □ Heat resistant handles
- □ Simmerstat control with pilot light
- □ Non drip tap
- □ Supplied with 10 amp plug & lead